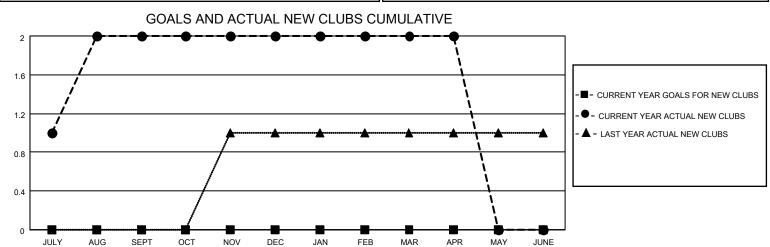

## District 19 A

| Results | as of. | 4/30/2021 |
|---------|--------|-----------|
|         |        |           |

| Clubs                 |               |           | Members               |               |                        |                         |                                                    |
|-----------------------|---------------|-----------|-----------------------|---------------|------------------------|-------------------------|----------------------------------------------------|
| RESULTS FOR 2020-2021 |               |           | RESULTS FOR 2020-2021 |               |                        |                         |                                                    |
| QUARTER               | NEW CLUB GOAL | NEW CLUBS | DROPPED CLUBS         | QUARTER MEME  | BER GROWTH NET<br>GOAL | MEMBER GROWTH<br>ACTUAL | DROPPED<br>MEMBERS ACTUAL<br>(including transfers) |
| JULY/AUG/SEPT         | 0             | 2         | 0                     | JULY/AUG/SEPT | 0                      | 60                      | 30                                                 |
| OCT/NOV/DEC           | 0             | 0         | 2                     | OCT/NOV/DEC   | 0                      | 12                      | 68                                                 |
| JAN/FEB/MAR           | 0             | 0         | 2                     | JAN/FEB/MAR   | 0                      | 20                      | 48                                                 |
| APR/MAY/JUNE          | 0             | 0         | 0                     | APR/MAY/JUNE  | 0                      | 4                       | 1                                                  |