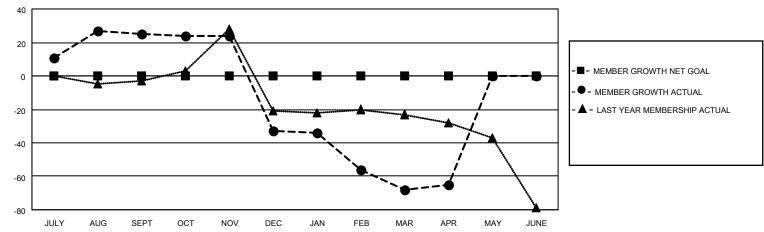

## District 19 A

| Results | as of. | 4/30/2021 |
|---------|--------|-----------|
|         |        |           |

| Clubs                 |               |           | Members               |               |                        |                         |                                                    |
|-----------------------|---------------|-----------|-----------------------|---------------|------------------------|-------------------------|----------------------------------------------------|
| RESULTS FOR 2020-2021 |               |           | RESULTS FOR 2020-2021 |               |                        |                         |                                                    |
| QUARTER               | NEW CLUB GOAL | NEW CLUBS | DROPPED CLUBS         | QUARTER MEME  | BER GROWTH NET<br>GOAL | MEMBER GROWTH<br>ACTUAL | DROPPED<br>MEMBERS ACTUAL<br>(including transfers) |
| JULY/AUG/SEPT         | 0             | 2         | 0                     | JULY/AUG/SEPT | 0                      | 60                      | 30                                                 |
| OCT/NOV/DEC           | 0             | 0         | 2                     | OCT/NOV/DEC   | 0                      | 12                      | 68                                                 |
| JAN/FEB/MAR           | 0             | 0         | 2                     | JAN/FEB/MAR   | 0                      | 20                      | 48                                                 |
| APR/MAY/JUNE          | 0             | 0         | 0                     | APR/MAY/JUNE  | 0                      | 4                       | 1                                                  |